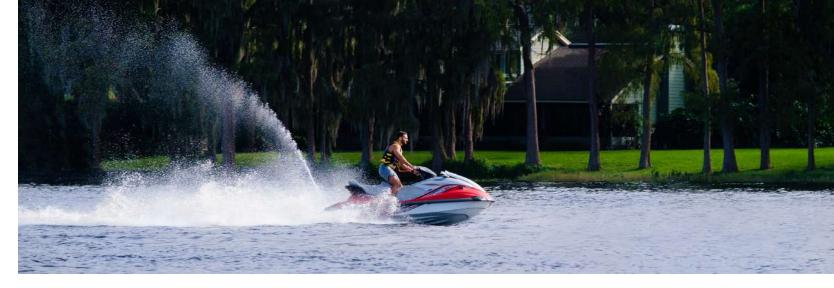

EZ Dock continues to lead the industry with a full line of the simplest, most durable and innovative drive-on, push-off PWC ports, like the EZ Port 2i. This patented, top-of-the line, self-centering drive-on port features a split entry and self-adjusting rollers that make loading and unloading of PWCs smooth and effortless.