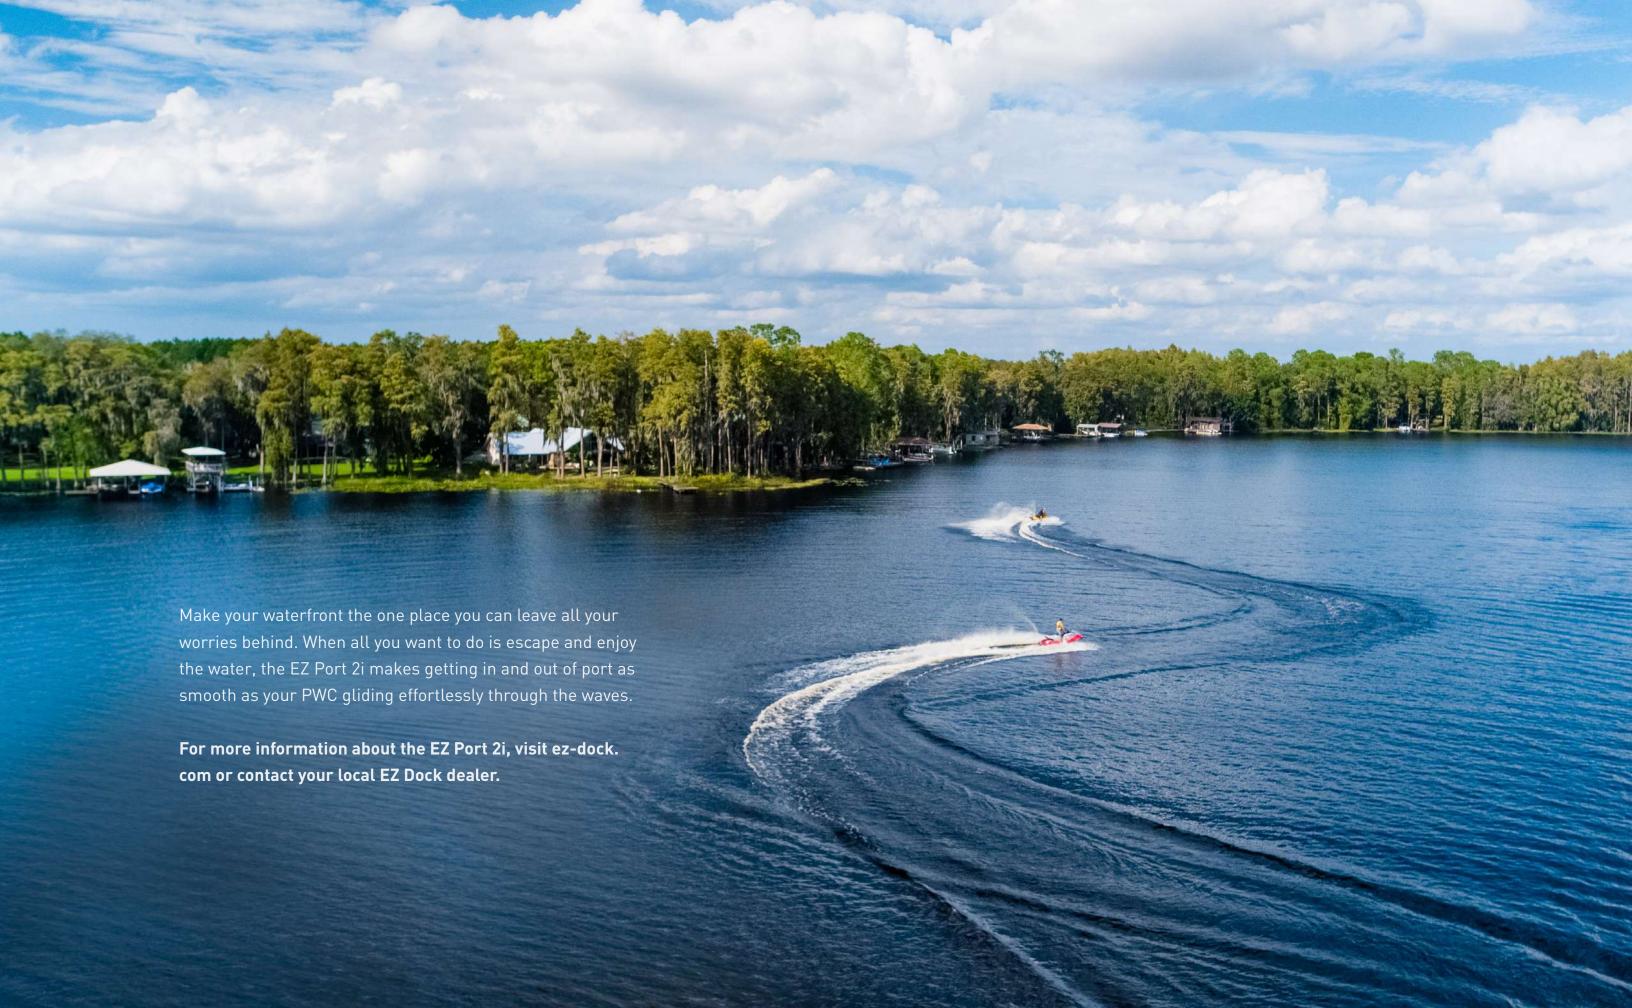

The EZ Port 2i's revolutionary design makes driving on smooth and effortless — just Idle up, ease into the throttle, then roll to the front of the port.

EZ Port revolutionized docking and launching with the EZ Port 2i, the original drive-on PWC port. This patented, top-of-the-line PWC port is the simplest and most durable drive-on, push-off method of dry docking. Its single-piece, self-centering design with split entry and self-adjusting rollers makes loading and unloading smooth and effortless, even for beginner PWC operators.

EZ Dock continues to lead the industry with a full line of the simplest, most durable and innovative drive-on, push-off PWC ports, like the EZ Port 2i. This patented, top-of-the line, self-centering drive-on port features a split entry and self-adjusting rollers that make loading and unloading of PWCs smooth and effortless.