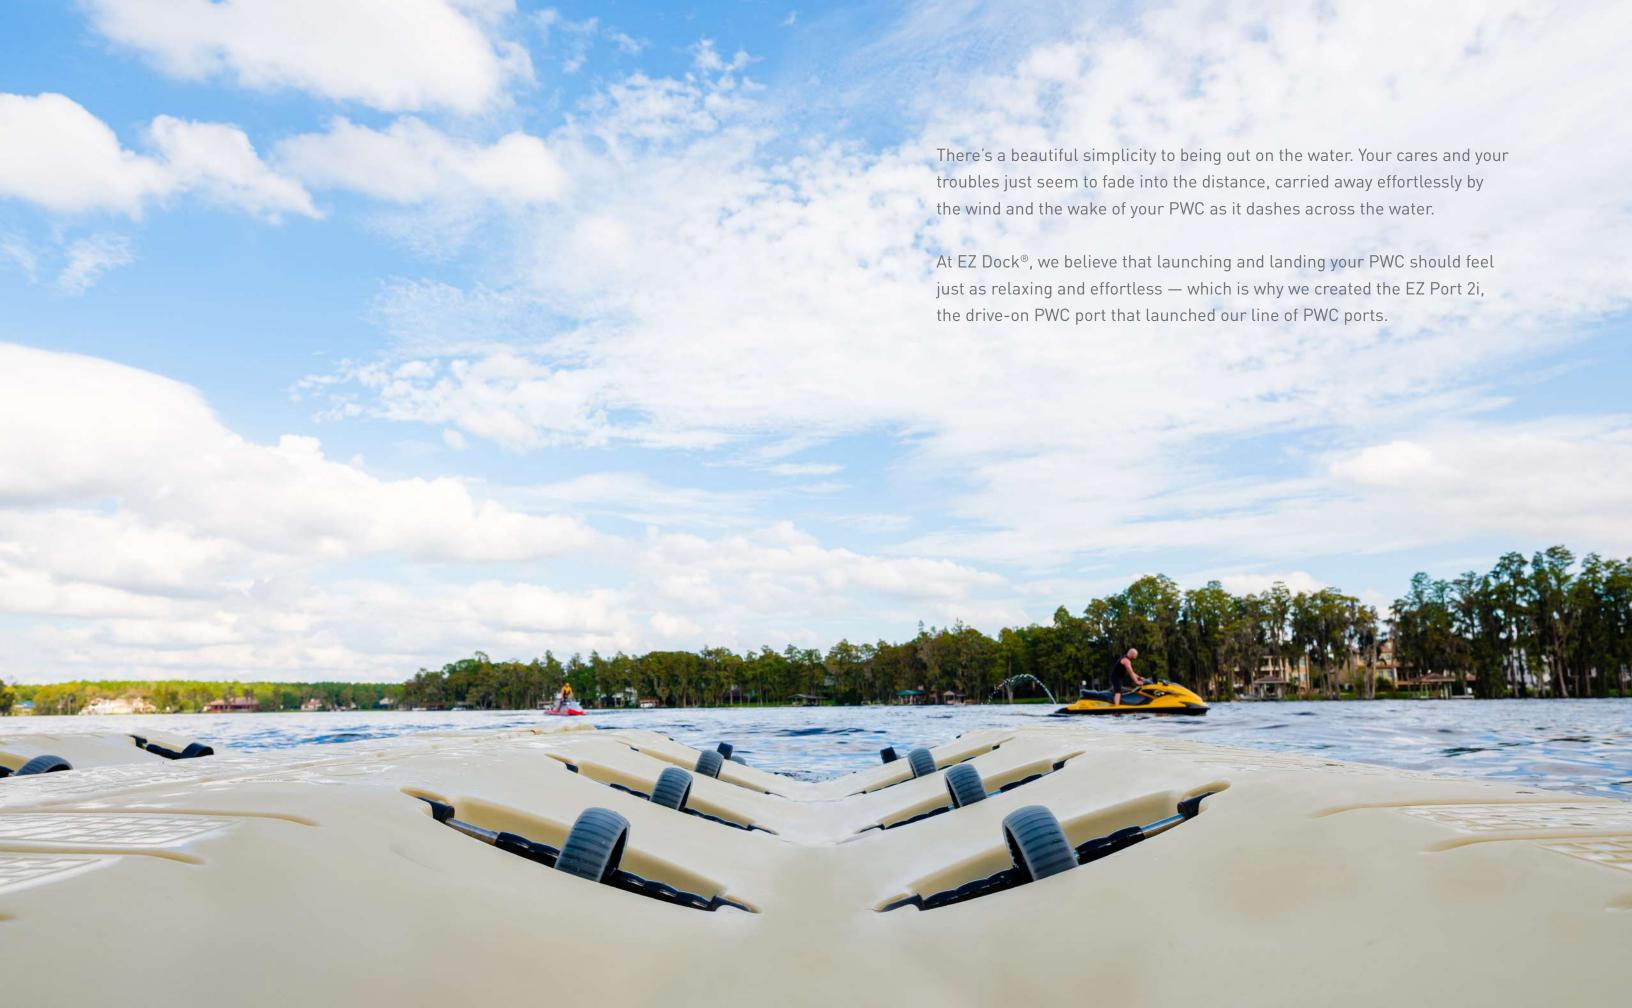

The EZ Port 2i's revolutionary design makes driving on smooth and effortless — just Idle up, ease into the throttle, then roll to the front of the port.

EZ Port revolutionized docking and launching with the EZ Port 2i, the original drive-on PWC port. This patented, top-of-the-line PWC port is the simplest and most durable drive-on, push-off method of dry docking. Its single-piece, self-centering design with split entry and self-adjusting rollers makes loading and unloading smooth and effortless, even for beginner PWC operators.

EZ Dock continues to lead the industry with a full line of the simplest, most durable and innovative drive-on, push-off PWC ports, like the EZ Port 2i. This patented, top-of-the line, self-centering drive-on port features a split entry and self-adjusting rollers that make loading and unloading of PWCs smooth and effortless.