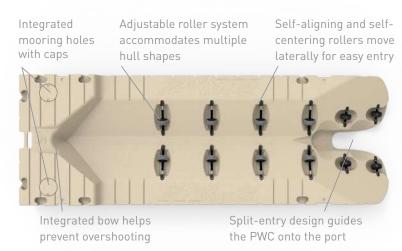

The EZ Port 2i's revolutionary design makes driving on smooth and effortless — just Idle up, ease into the throttle, then roll to the front of the port.

EZ Port revolutionized docking and launching with the EZ Port 2i, the original drive-on PWC port. This patented, top-of-the-line PWC port is the simplest and most durable drive-on, push-off method of dry docking. Its single-piece, self-centering design with split entry and self-adjusting rollers makes loading and unloading smooth and effortless, even for beginner PWC operators.

Innovative Design for Smooth and Effortless Drive-on

EZ Dock continues to lead the industry with a full line of the simplest, most durable and innovative drive-on, push-off PWC ports, like the EZ Port 2i. This patented, top-of-the line, self-centering drive-on port features a split entry and self-adjusting rollers that make loading and unloading of PWCs smooth and effortless.