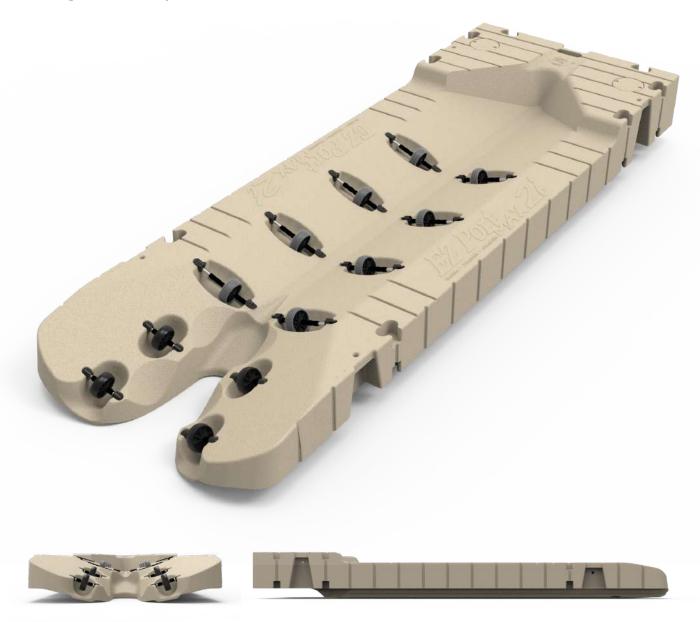

### **Features and Benefits:**

- UV-16-protected, rotationally molded polyethylene
- Industry-leading impact resistance requires no environmentally harmful foam filling
- Patented understructure creates a stable and durable walking and porting surface
- Adjustable rollers adapt to all PWC brands and hull designs for effortless porting and launching
- Optional bolt-on bow stop for added security (coming in 2019)
- Seamlessly connects to any EZ Dock system
- Connects to any existing dock system or can be secured to the shore or lakebed without a dock
- Keeps any PWC high and dry, protecting your investment
- Available in beige or gray

| MODEL DESCRIPTION | SKU                  | DIMENSIONS                                        | AREA                   | FLOTATION<br>CAPACITY  | WEIGHT               |
|-------------------|----------------------|---------------------------------------------------|------------------------|------------------------|----------------------|
| EZ PORT 2I        | 206036PW (BEIGE)     | 168" x 58.5" x 14.625"<br>(4.3 m x 1.5 m x 38 cm) | 68 sq ft<br>(6.3 sq m) | 1,700 lbs.<br>(771 kg) | 350 lbs.<br>(159 kg) |
|                   | 206036PW-EZGR (GRAY) |                                                   |                        |                        |                      |