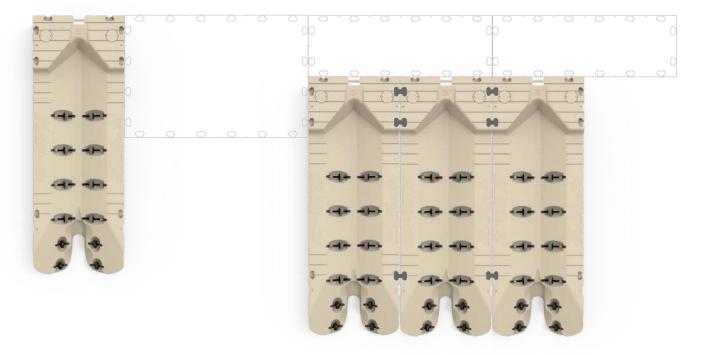

## **Sample Configurations**

The EZ Port 2i is compatible with any traditional floating dock, fixed dock or EZ Dock system and uses uniquely designed couplers that make it easy to add more ports as your needs change.