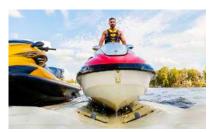

The EZ Port 2i's revolutionary design makes driving on smooth and effortless — just Idle up, ease into the throttle, then roll to the front of the port.

EZ Port revolutionized docking and launching with the EZ Port 2i, the original drive-on PWC port. This patented, top-of-the-line PWC port is the simplest and most durable drive-on, push-off method of dry docking. Its single-piece, self-centering design with split entry and self-adjusting rollers makes loading and unloading smooth and effortless, even for beginner PWC operators.

Innovative Design for Smooth and Effortless Drive-on