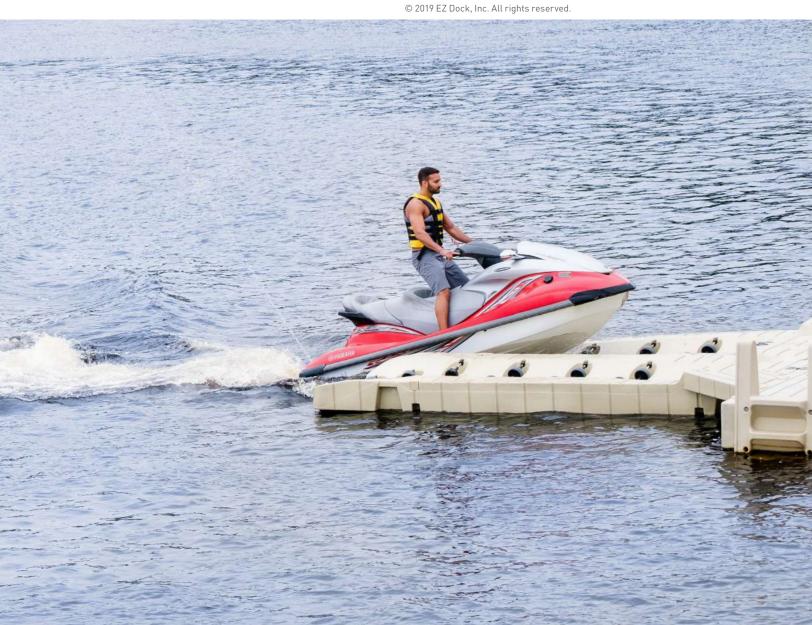

The EZ Port 2i's revolutionary design makes driving on smooth and effortless — just Idle up, ease into the throttle, then roll to the front of the port.

EZ Port revolutionized docking and launching with the EZ Port 2i, the original drive-on PWC port. This patented, top-of-the-line PWC port is the simplest and most durable drive-on, push-off method of dry docking. Its single-piece, self-centering design with split entry and self-adjusting rollers makes loading and unloading smooth and effortless, even for beginner PWC operators.

EZ Dock continues to lead the industry with a full line of the simplest, most durable and innovative drive-on, push-off PWC ports, like the EZ Port 2i. This patented, top-of-the line, self-centering drive-on port features a split entry and self-adjusting rollers that make loading and unloading of PWCs smooth and effortless.