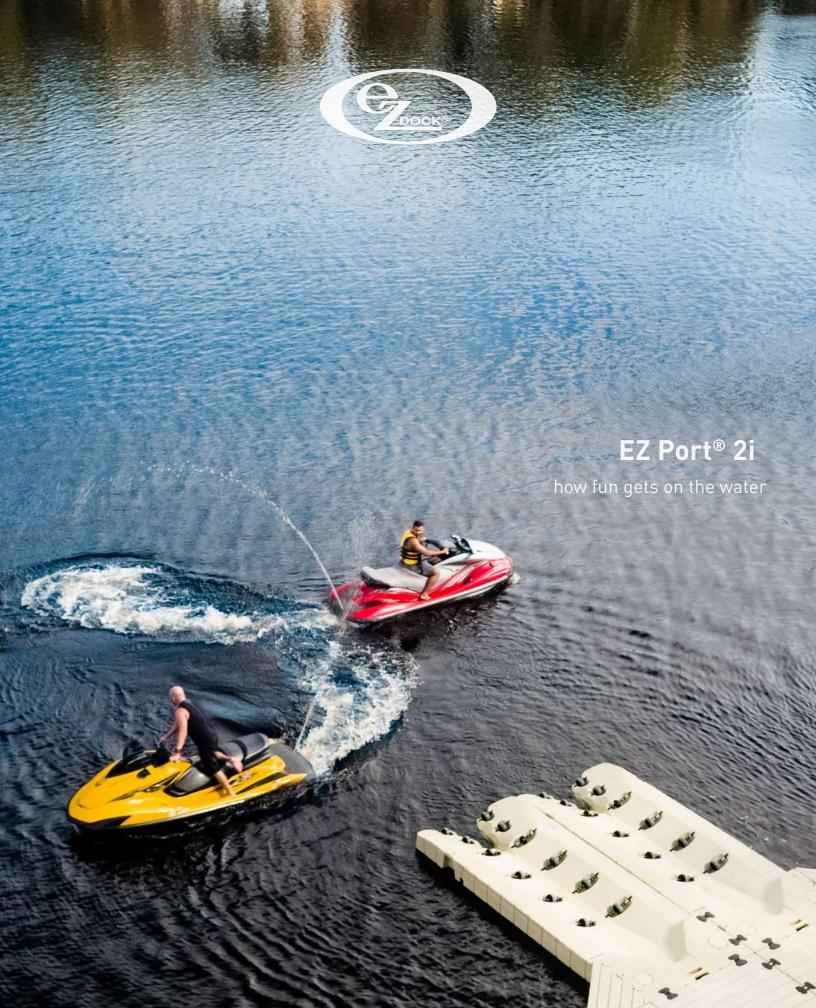

The EZ Port 2i's revolutionary design makes driving on smooth and effortless — just Idle up, ease into the throttle, then roll to the front of the port.

EZ Port revolutionized docking and launching with the EZ Port 2i, the original drive-on PWC port. This patented, top-of-the-line PWC port is the simplest and most durable drive-on, push-off method of dry docking. Its single-piece, self-centering design with split entry and self-adjusting rollers makes loading and unloading smooth and effortless, even for beginner PWC operators.

Innovative Design for Smooth and Effortless Drive-on