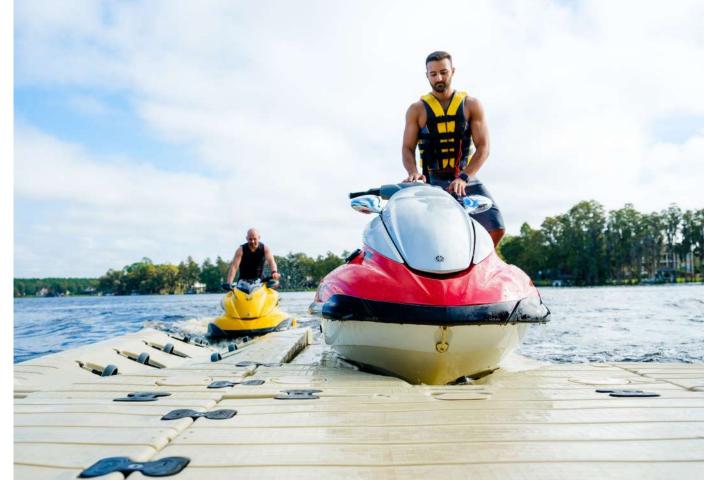

The EZ Port 2i's revolutionary design makes driving on smooth and effortless — just Idle up, ease into the throttle, then roll to the front of the port.

EZ Port revolutionized docking and launching with the EZ Port 2i, the original drive-on PWC port. This patented, top-of-the-line PWC port is the simplest and most durable drive-on, push-off method of dry docking. Its single-piece, self-centering design with split entry and self-adjusting rollers makes loading and unloading smooth and effortless, even for beginner PWC operators.

EZ Dock continues to lead the industry with a full line of the simplest, most durable and innovative drive-on, push-off PWC ports, like the EZ Port 2i. This patented, top-of-the line, self-centering drive-on port features a split entry and self-adjusting rollers that make loading and unloading of PWCs smooth and effortless.