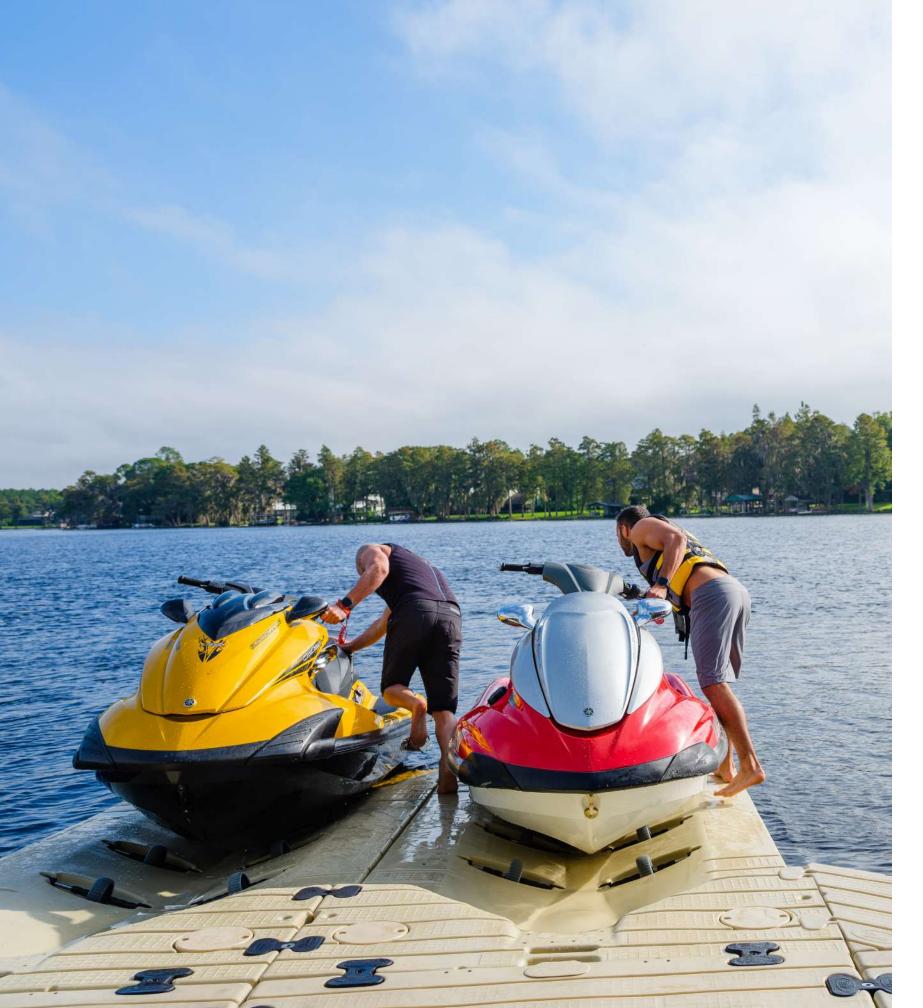

The EZ Port 2i's revolutionary design makes driving on smooth and effortless — just Idle up, ease into the throttle, then roll to the front of the port.

EZ Port revolutionized docking and launching with the EZ Port 2i, the original drive-on PWC port. This patented, top-of-the-line PWC port is the simplest and most durable drive-on, push-off method of dry docking. Its single-piece, self-centering design with split entry and self-adjusting rollers makes loading and unloading smooth and effortless, even for beginner PWC operators.

EZ Dock continues to lead the industry with a full line of the simplest, most durable and innovative drive-on, push-off PWC ports, like the EZ Port 2i. This patented, top-of-the line, self-centering drive-on port features a split entry and self-adjusting rollers that make loading and unloading of PWCs smooth and effortless.