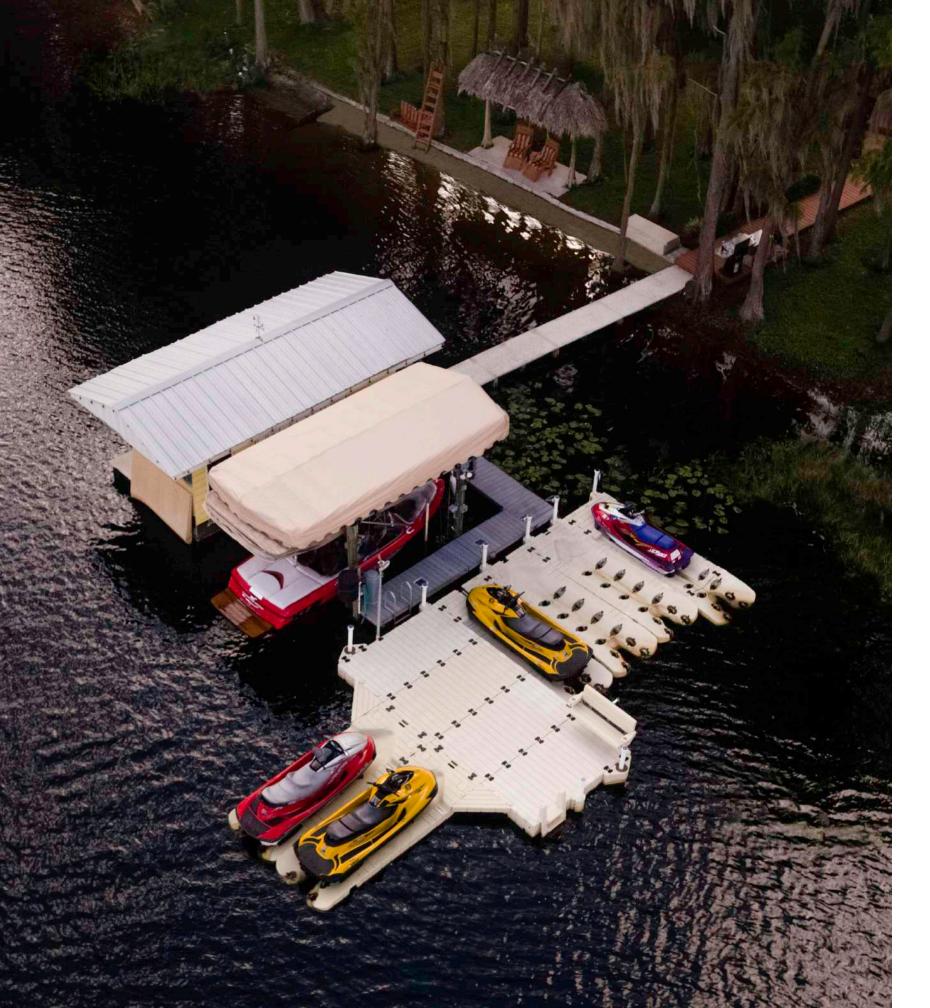

The EZ Port 2i's revolutionary design makes driving on smooth and effortless — just Idle up, ease into the throttle, then roll to the front of the port.

EZ Port revolutionized docking and launching with the EZ Port 2i, the original drive-on PWC port. This patented, top-of-the-line PWC port is the simplest and most durable drive-on, push-off method of dry docking. Its single-piece, self-centering design with split entry and self-adjusting rollers makes loading and unloading smooth and effortless, even for beginner PWC operators.

EZ Dock continues to lead the industry with a full line of the simplest, most durable and innovative drive-on, push-off PWC ports, like the EZ Port 2i. This patented, top-of-the line, self-centering drive-on port features a split entry and self-adjusting rollers that make loading and unloading of PWCs smooth and effortless.

#### **ADAPTABLE DESIGN**

- Unique design delivers outstanding load capacity, functionality, and safety
- Compatible for use with a variety of dock sections, boat/PWC lifts, and kayak launches
- Easily customizable design to make your perfect waterfront retreat